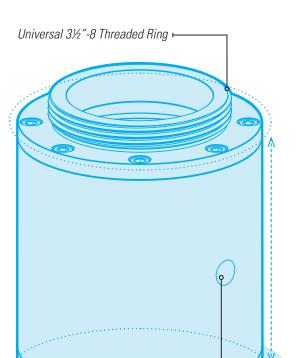

## FEATURES /////

- Lightweight for Easy Transport
- ◆ Stainless Steel Ends for Durability

Through Hole for Tightening +