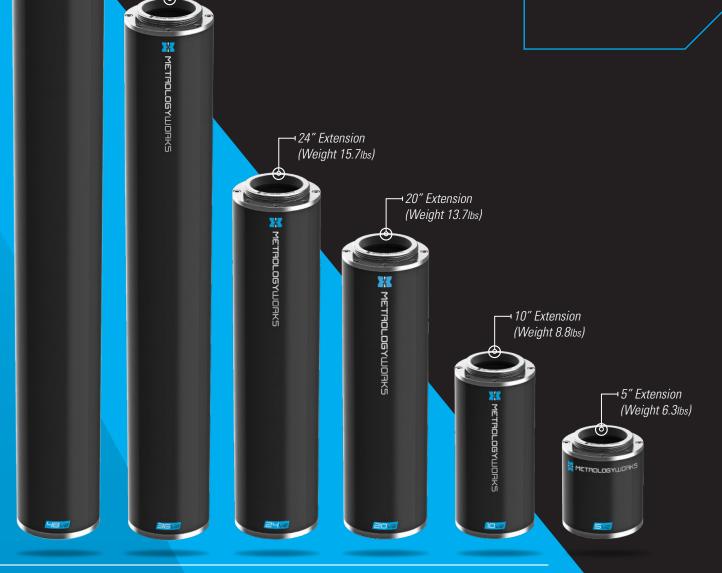

## PLUMINUM TRIPODEXTENSION

Americas, Asia-Pacific sales@metrologyworks.com Phone: 816-650-2266

Europe sales.eu@metrologyworks.com Phone: +49 162/1826504 36" Extension

(Weight 27lbs)

48" Extension (Weight 38.3lbs)

## Aluminum Tripod Extensions

- ◆ TRIPOD-EXT-V2-5in
- ◆ TRIPOD-EXT-V2-10in
- TRIPOD-EXT-V2-20in
- ◆ TRIPOD-EXT-V2-24in
- ◆ TRIPOD-EXT-V2-36in
- TRIPOD-EXT-V2-48in
- TRIPOD-EXT-V2-60in (not shown)
- TRIPOD-EXT-V2-72in (not shown)
- TRIPOD-EXT-V2-80in (not shown)